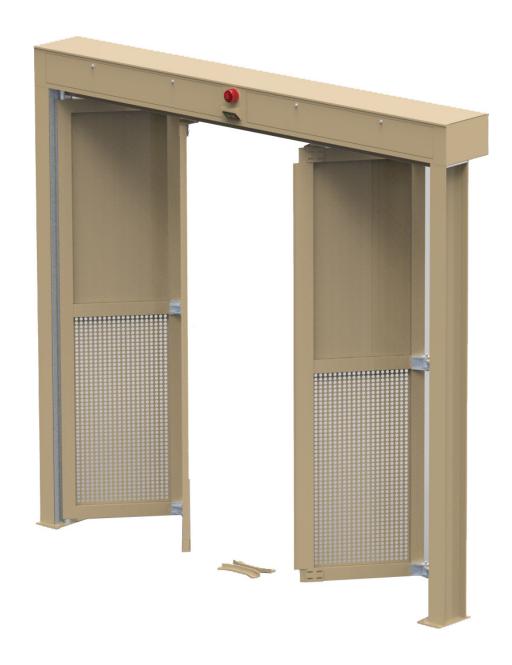

# **VEHICLE SWIFTGATE**

#### ITAS VEHICLE SWIFTGATE

•Designed for very fast access control at vehicle entrances and exit in high security and conventional areas (opening or closing time some 4 seconds)

## STRUCTURE FEATURES AND CONTROLS

- •Top driven design
- •254mm x 254mm x 156mm universal column gate posts allowing brickwork to be built in
- •Mild Steel tube frame with 1.6mm mild steel epoxy powder coated finish 1.6mm infills
- •Drive mechanism consists of a purpose designed, two directional dual actuator which is powered by a single DC motor
- •Motor controller is in-house designed and built with state of the art features and functionality derived from hands on experience in the arms and aviation industries
- •Door system operated off single phase 220V 15amp AC power, with the internal systems operating on 24V DC to a max peak of 15amp.
- •Mechanical lock complete with mechanical key override