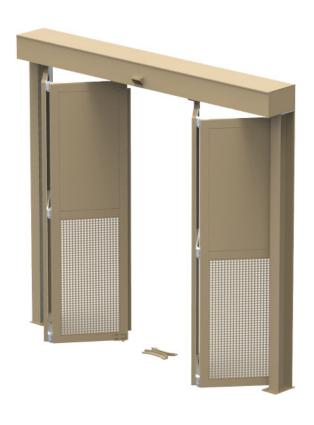

# **VEHICLE SWIFTGATE**

#### ITAS VEHICLE SWIFTGATE

•Designed for very fast access control at vehicle entrances and exit in high security and conventional areas (opening or closing time some 4 seconds)

## STRUCTURE FEATURES AND CONTROLS

- •Top driven design
- •254mm x 254mm x 156mm universal column gate posts allowing brickwork to be built in
- •Mild Steel tube frame with 1.6mm mild steel epoxy powder coated finish 1.6mm infills
- •Drive mechanism consists of a purpose designed, two directional dual actuator which is powered by a single DC motor
- •Motor controller is in-house designed and built with state of the art features and functionality derived from hands on experience in the arms and aviation industries
- •Door system operated off single phase 220V 15amp AC power, with the internal systems operating on 24V DC to a max peak of 15amp.
- •Mechanical lock complete with mechanical key override